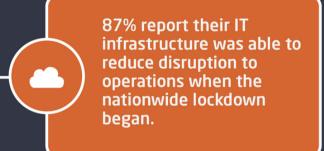

## During the COVID-19 Lockdown

80% have experienced unexpected challenges as a result of the COVID-19 pandemic.

12% of organisations have changed their busi-

ness model to focus on

e-commerce.

28% were unsure whether their organisation's cybersecurity policy has been followed during lockdown.