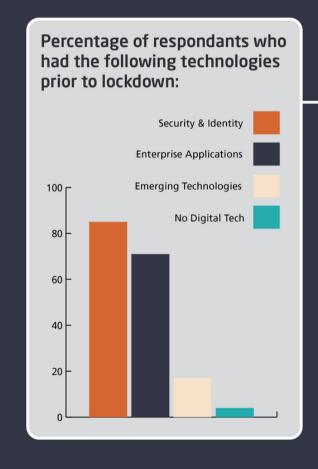

h Doogheno

A presentation of the survey research findings



## The Insight Report

UK organisations are facing a huge challenge: to ensure business continuity in a period of huge change

The outbreak of COVID-19 has presented institutions with the task of navigating a new normal for their business.

Our aim was to identify the extent of technology reliance for UK business survival, following the outbreak of COVID-19.

## Our Hypothesis

The further along an organisation is with digital transformation, the more proficient the company would be at managing the effects of the outbreak of COVID-19.



#### Methodology:

Our research is a culmination of primary and secondary data collected from a quantitative survey, qualitative interviews and further studies.

### Prior to COVID-19 Lockdown







## Prior to COVID-19 Lockdown



## During the COVID-19 Lockdown



80% have experienced unexpected challenges as a result of the COVID-19 pandemic.

12% of organisations have changed their busi-

ness model to focus on

e-commerce.



28% were unsure whether their organisation's cybersecurity policy has been followed during lockdown.



**During COVID-19** Lockdown



53% of respondents have had a better work-life balance over the past 3 months.



69% have not altered their cybersecurity policy since the outbreak of COVID-19.



43% have seen a change in the priority of their organisation's spending.



31% would consider adopting an emerging technology to overcome current business challenges. However, 47% are unsure which emerging technology they would adopt.

75% have the skillse