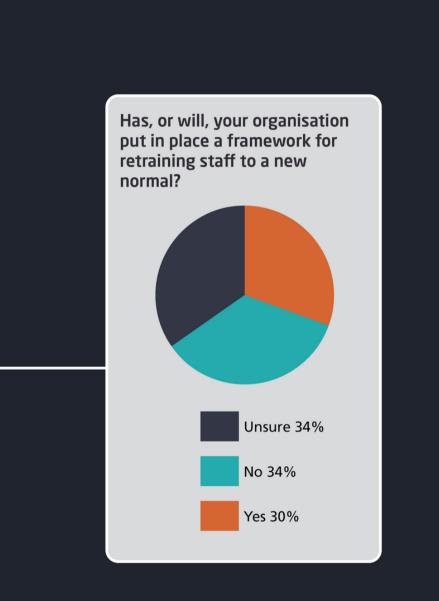

80% have experienced unexpected challenges as a result of the COVID-19 pandemic.

12% of organisations have changed their busi-

ness model to focus on

e-commerce.



28% were unsure whether their organisation's cybersecurity policy has been followed during lockdown.



**During COVID-19** Lockdown



53% of respondents have had a better work-life balance over the past 3 months.



69% have not altered their cybersecurity policy since the outbreak of COVID-19.



43% have seen a change in the priority of their organisation's spending.



31% would consider adopting an emerging technology to overcome current business challenges. However, 47% are unsure which emerging technology they would adopt.

75% have the skillset to capitalise on the technology they are planning on implementing.



## After the COVID-19 Pandemic



#### DIGITAL CONTINUITY RESEARCH

To read the full research and analysis of the hypothesis for UK business survival, please download our free report available on Serviceteam IT's website.





### Follow us









LinkedIn

**Twitter** 

Instagram

YouTube

### Work with us

Serviceteam IT design and deliver sophisticated connectivity, network, and telecoms solutions. We get to know our clients inside out so we can design custom solutions with a single point of contact for delivery and management. Want to learn more or get more details?

#### Website

www.serviceteamit.co.uk

#### **Email**

info@serviceteamit.co.uk

#### **Contact number**

01214680101