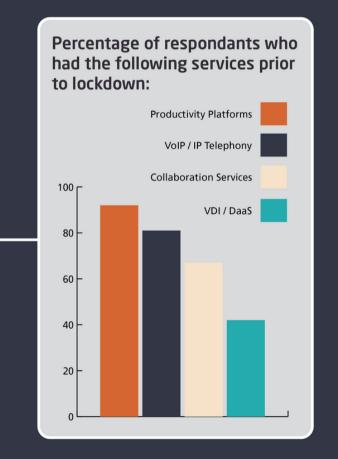

ogheno

A presentation of the survey research findings



## The Insight Report

UK organisations are facing a huge challenge: to ensure business continuity in a period of huge change

The outbreak of COVID-19 has presented institutions with the task of navigating a new normal for their business.

Our aim was to identify the extent of technology reliance for UK business survival, following the outbreak of COVID-19.

## Our Hypothesis

The further along an organisation is with digital transformation, the more proficient the company would be at managing the effects of the outbreak of COVID-19.



#### Methodology:

Our research is a culmination of primary and secondary data collected from a quantitative survey, qualitative interviews and further studies.

### Prior to COVID-19 Lockdown







## Prior to COVID-19 Lockdown



## During the COVID-19 Lockdown



80% have experienced unexpected challenges as a result of the COVID-19 pandemic.

12% of organisations have changed their busi-

ness model to focus on

e-commerce.



28% were unsure whether their organisation's cybersecurity policy has been followed during lockdown.



**During COVID-19** Lockdown



53% of respondents have had a better work-life balance over the past 3 months.



69% have not altered their cybersecurity policy since the outbreak of COVID-19.



43% have seen a change in the priority of their organisation's spending.



31% would consider adopting an emerging technology to overcome current business challenges. However, 47% are unsure which emerging technology they would adopt.

75% have the skillset to